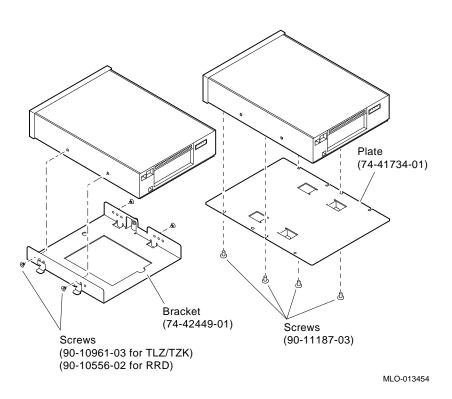

Table 1 also provides references to other documents that may be useful to complete the VAX TLZ /TZK/RRD-Series Drive Bracket/Plate installation. The bracket/plate and screws listed in Table 1 are shown in Figure 1.

| Table 1: Which Parts You Will Need    |                                                      |                                                                                       |                             |
|---------------------------------------|------------------------------------------------------|---------------------------------------------------------------------------------------|-----------------------------|
| If you have this system               | Refer to this manual                                 | Use these parts                                                                       | Description                 |
| VAX 4000 / 100 Series                 | EK-474AB-OP <sup>1</sup>                             | 74-42449-01<br>90-10961-03 (M3 x 8 mm) for TLZ/TZK<br>90-10556-02 (M3 x 5 mm) for RRD | Bracket<br>Screws<br>Screws |
| MicroVAX 3100 /<br>Models 40/80/90/96 | EK-A0519-MG <sup>2</sup><br>EK-A0519-UD <sup>3</sup> | 74-42449-01<br>90-10961-03 (M3 x 8 mm) for TLZ/TZK<br>90-10556-02 (M3 x 5 mm) for RRD | Bracket<br>Screws<br>Screws |
| VAXstation Models 60/96               | EK-VAXOG-IN <sup>4</sup>                             | 74-41734-01<br>90-11187-03 (M3 x 6 mm)                                                | Plate<br>Screws             |

## Illustrations

Figure 1: Bracket, Plate, and Screws

The following are trademarks of Digital Equipment Corporation: MicroVAX, VAX, VAXstation, and the DIGITAL logo.

S3280

© Digital Equipment Corporation. 1996. All rights reserved.