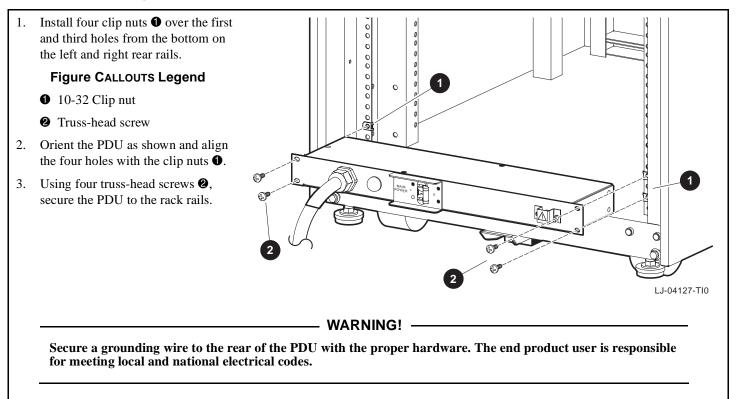

## **Installing the Primary PDU**

Complete the procedures in Table 1 to install the primary PDU. Each PDU is shipped with four 10-32 clip nuts and four truss-head screws.

Table 1 Installing the H7600 PDU