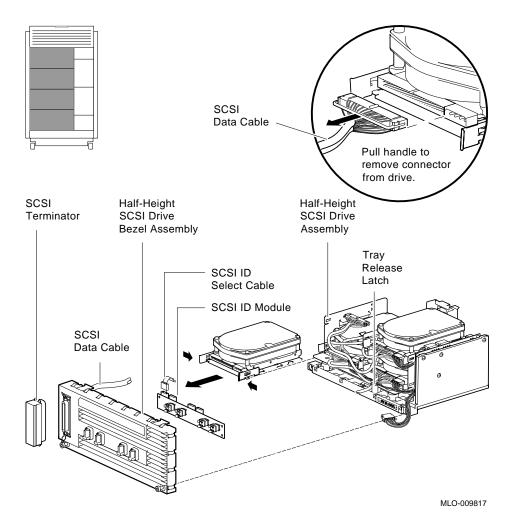

Caution \_

Figure 2 RZ-Series 3 1/2-Inch Storage Assembly

Figure 3 RZ-Series 3 1/2-Inch Fast SCSI Storage Assembly

Figure 4 RZ-Series 3 1/2-Inch Drive Selection