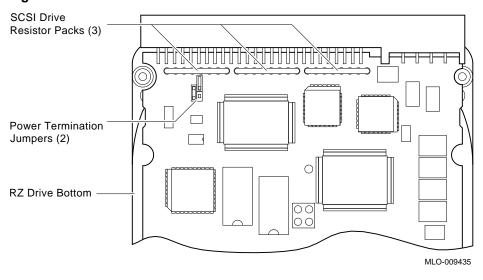

## 1 RZ-Series 3 1/2-Inch Fixed Disks

Figure 1 SCSI Terminators and Resistor Packs for 3 1/2-Inch Drives

When adding a SCSI 3 1/2-inch disk drive to the DEC 4000 AXP system, remove the three resistor packs and two power termination jumpers shown in Figure 1 to avoid bus problems.