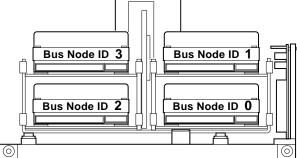

Caution \_

Figure 2 RZ-Series 3 1/2-Inch Storage Assembly

Figure 3 RZ-Series 3 1/2-Inch Fast SCSI Storage Assembly

Figure 4 RZ-Series 3 1/2-Inch Drive Selection