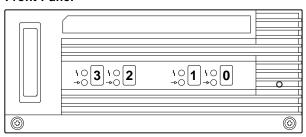

Disk Drive Installation Instructions

EK-SC3DR-IN. A01

November 1992

This document illustrates how to install all 3 1/2-inch RZ-Series SCSI drives into the DEC 4000 AXP $^{\text{TM}}$  Model 600 Series system.

© Digital Equipment Corporation 1992. All rights reserved.

S2125

## 1 RZ-Series 3 1/2-Inch Fixed Disks

Figure 1 SCSI Terminators and Resistor Packs for 3 1/2-Inch Drives



When adding a SCSI 3 1/2-inch disk drive to the DEC 4000 AXP system, remove the three resistor packs and two power termination jumpers shown in Figure 1 to avoid bus problems.

Caution \_

Figure 2 RZ-Series 3 1/2-Inch Storage Assembly



Figure 3 RZ-Series 3 1/2-Inch Fast SCSI Storage Assembly



Figure 4 RZ-Series 3 1/2-Inch Drive Selection



## 3 1/2-Inch Fixed-Media Storage Tray



## **Front Panel**



MLO-009819