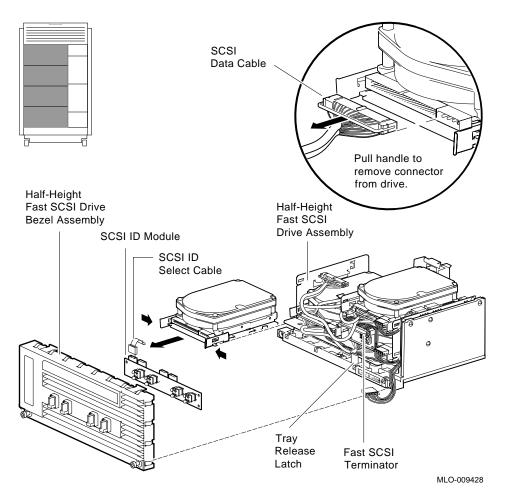

Caution \_

Figure 2 RZ-Series 3 1/2-Inch Storage Assembly

Figure 3 RZ-Series 3 1/2-Inch Fast SCSI Storage Assembly

Figure 4 RZ-Series 3 1/2-Inch Drive Selection