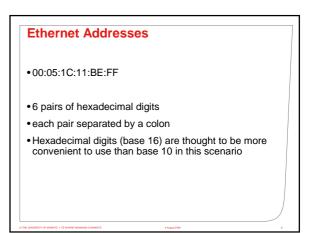

## **Ethernet addresses**

cms-r1-17:[101]~>/sbin/ifconfig
eth0 Link encap:Ethernet HWaddr
 00:19:B9:19:2A:9E
 inet addr:130.217.252.17