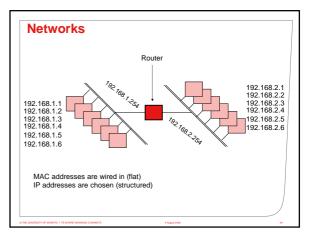

| Physical | «»              | Physical     |   |
| Physical                                   | Physical Medium |          | Physical Medium |              |   |
|                                            |                 |          |                 |              |   |
| D THE UNIVERSITY OF WARATO • TE WHARE WANA | GA O WARATO     | 144      | guar 2:008      |              | 2 |



















## **Network interfaces**

- Can receive, by default
  - All messages for its own address
  - All messages broadcast
- Can be programmed to receive multicast messages
- Can be programmed to receive all messages (promiscuous)

## **Ethernet addresses**

cms-r1-17:[101]~>/sbin/ifconfig
eth0 Link encap:Ethernet HWaddr
 00:19:B9:19:2A:9E
 inet addr:130.217.252.17