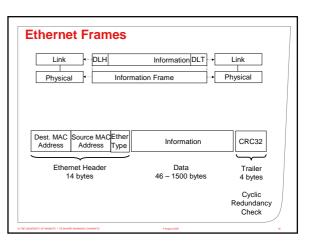

| «»              | Physical | «»              | Physical     |   |
| Physical                                   | Physical Medium |          | Physical Medium |              |   |
|                                            |                 |          |                 |              |   |
| D THE UNIVERSITY OF WARATO • TE WHARE WANA | GA O WARATO     | 144      | guar 2:008      |              | 2 |



















## **Network interfaces**

- Can receive, by default
  - All messages for its own address
  - All messages broadcast
- Can be programmed to receive multicast messages
- Can be programmed to receive all messages (promiscuous)

## **Ethernet addresses**

cms-r1-17:[101]~>/sbin/ifconfig
eth0 Link encap:Ethernet HWaddr
 00:19:B9:19:2A:9E
 inet addr:130.217.252.17