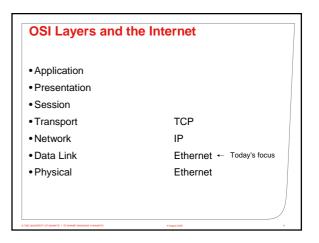

| Open Sys                                   | stems In        | tercon   | nection         | (OSI)        |   |
|--------------------------------------------|-----------------|----------|-----------------|--------------|---|
| Application                                | }               |          | >               | Application  |   |
| Presentation                               | k               |          | ·····>          | Presentation |   |
| Session                                    |                 |          | ·····>          | Session      |   |
| Transport                                  | ·<br><          |          |                 | Transport    |   |
| Network                                    |                 | Network  | ~>              | Network      |   |
| Link                                       |                 | Link     | ~>              | Link         |   |
| Physical                                   | «»              | Physical | «»              | Physical     |   |
| Physical                                   | Physical Medium |          | Physical Medium |              |   |
|                                            |                 |          |                 |              |   |
| D THE UNIVERSITY OF WARATO • TE WHARE WANA | GA O WARATO     | 144      | guar 2:008      |              | 2 |