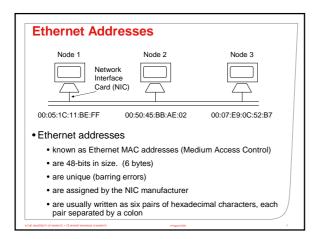

## **Ethernet addresses**

cms-r1-17:[101]~>/sbin/ifconfig
eth0 Link encap:Ethernet HWaddr
 00:19:B9:19:2A:9E
 inet addr:130.217.252.17