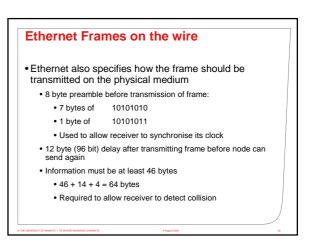

| «»              | Physical | «»              | Physical     |   |
| Physical                                   | Physical Medium |          | Physical Medium |              |   |
|                                            |                 |          |                 |              |   |
| D THE UNIVERSITY OF WARATO • TE WHARE WANA | GA O WARATO     | 144      | guar 2:008      |              | 2 |



















## **Network interfaces**

- Can receive, by default
  - All messages for its own address
  - All messages broadcast
- Can be programmed to receive multicast messages
- Can be programmed to receive all messages (promiscuous)

## **Ethernet addresses**

cms-r1-17:[101]~>/sbin/ifconfig
eth0 Link encap:Ethernet HWaddr
 00:19:B9:19:2A:9E
 inet addr:130.217.252.17