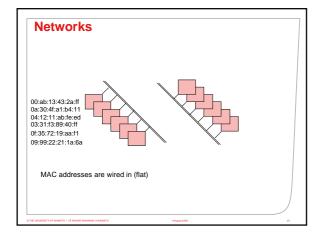

»              | Physical | «»              | Physical     |   |
| Physical                                   | Physical Medium |          | Physical Medium |              |   |
|                                            |                 |          |                 |              |   |
| D THE UNIVERSITY OF WARATO • TE WHARE WANA | GA O WARATO     | 144      | guar 2:008      |              | 2 |



















## **Network interfaces**

- Can receive, by default
  - All messages for its own address
  - All messages broadcast
- Can be programmed to receive multicast messages
- Can be programmed to receive all messages (promiscuous)

## **Ethernet addresses**

cms-r1-17:[101]~>/sbin/ifconfig
eth0 Link encap:Ethernet HWaddr
 00:19:B9:19:2A:9E
 inet addr:130.217.252.17