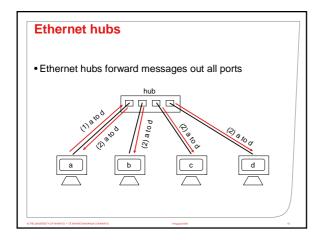

| «»              | Physical | «»              | Physical     |   |
| Physical                                   | Physical Medium |          | Physical Medium |              |   |
|                                            |                 |          |                 |              |   |
| D THE UNIVERSITY OF WARATO • TE WHARE WANA | GA O WARATO     | 144      | guar 2:008      |              | 2 |



















## **Network interfaces**

- Can receive, by default
  - All messages for its own address
  - All messages broadcast
- Can be programmed to receive multicast messages
- Can be programmed to receive all messages (promiscuous)

## **Ethernet addresses**

cms-r1-17:[101]~>/sbin/ifconfig
eth0 Link encap:Ethernet HWaddr
 00:19:B9:19:2A:9E
 inet addr:130.217.252.17