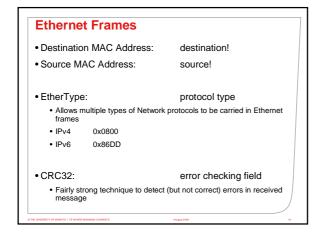

| «»              | Physical | «»              | Physical     |   |
| Physical                                   | Physical Medium |          | Physical Medium |              |   |
|                                            |                 |          |                 |              |   |
| D THE UNIVERSITY OF WARATO • TE WHARE WANA | GA O WARATO     | 144      | guar 2:008      |              | 2 |



















## **Network interfaces**

- Can receive, by default
  - All messages for its own address
  - All messages broadcast
- Can be programmed to receive multicast messages
- Can be programmed to receive all messages (promiscuous)

## **Ethernet addresses**

cms-r1-17:[101]~>/sbin/ifconfig
eth0 Link encap:Ethernet HWaddr
 00:19:B9:19:2A:9E
 inet addr:130.217.252.17