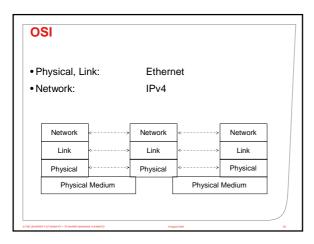

| Open Sys                                   | stems In        | tercon   | nection         | (OSI)        |   |
|--------------------------------------------|-----------------|----------|-----------------|--------------|---|
| Application                                | }               |          | >               | Application  |   |
| Presentation                               | k               |          | ·····>          | Presentation |   |
| Session                                    |                 |          | ·····>          | Session      |   |
| Transport                                  | ·<br><          |          |                 | Transport    |   |
| Network                                    |                 | Network  | ~>              | Network      |   |
| Link                                       |                 | Link     | ~>              | Link         |   |
| Physical                                   | «»              | Physical | «»              | Physical     |   |
| Physical                                   | Physical Medium |          | Physical Medium |              |   |
|                                            |                 |          |                 |              |   |
| D THE UNIVERSITY OF WARATO • TE WHARE WANA | GA O WARATO     | 144      | guar 2:008      |              | 2 |