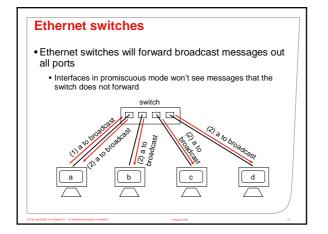

| «»              | Physical | «»              | Physical     |   |
| Physical                                   | Physical Medium |          | Physical Medium |              |   |
|                                            |                 |          |                 |              |   |
| D THE UNIVERSITY OF WARATO • TE WHARE WANA | GA O WARATO     | 144      | guar 2:008      |              | 2 |



















## **Network interfaces**

- Can receive, by default
  - All messages for its own address
  - All messages broadcast
- Can be programmed to receive multicast messages
- Can be programmed to receive all messages (promiscuous)

## **Ethernet addresses**

cms-r1-17:[101]~>/sbin/ifconfig
eth0 Link encap:Ethernet HWaddr
 00:19:B9:19:2A:9E
 inet addr:130.217.252.17