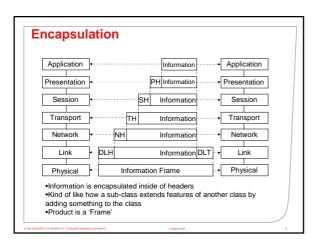

| Open Sys                                   | stems In        | tercon   | nection         | (OSI)        |   |
|--------------------------------------------|-----------------|----------|-----------------|--------------|---|
| Application                                | }               |          | >               | Application  |   |
| Presentation                               | k               |          | ·····>          | Presentation |   |
| Session                                    |                 |          | ·····>          | Session      |   |
| Transport                                  | ·<br><          |          |                 | Transport    |   |
| Network                                    |                 | Network  | ~>              | Network      |   |
| Link                                       |                 | Link     | ~>              | Link         |   |
| Physical                                   | «»              | Physical | «»              | Physical     |   |
| Physical                                   | Physical Medium |          | Physical Medium |              |   |
|                                            |                 |          |                 |              |   |
| D THE UNIVERSITY OF WARATO • TE WHARE WANA | GA O WARATO     | 144      | guar 2:008      |              | 2 |