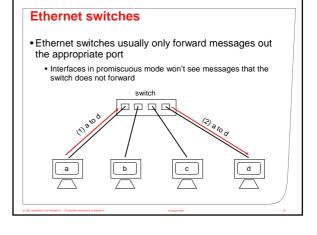

| «»              | Physical | «»              | Physical     |   |
| Physical                                   | Physical Medium |          | Physical Medium |              |   |
|                                            |                 |          |                 |              |   |
| D THE UNIVERSITY OF WARATO • TE WHARE WANA | GA O WARATO     | 144      | guar 2:008      |              | 2 |



















## **Network interfaces**

- Can receive, by default
  - All messages for its own address
  - All messages broadcast
- Can be programmed to receive multicast messages
- Can be programmed to receive all messages (promiscuous)

## **Ethernet addresses**

cms-r1-17:[101]~>/sbin/ifconfig
eth0 Link encap:Ethernet HWaddr
 00:19:B9:19:2A:9E
 inet addr:130.217.252.17